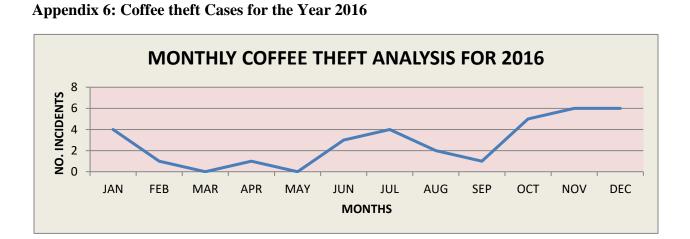

#### D. <u>COFFEE THEFT</u>

In the year under review a total of 33 cases of coffee theft were reported. Most of these cases were reported in the Central Region of the Republic. Nyeri County accounted for **34%** or **11** cases, Kiambu **21%** or **7** cases, Muranga **12%** or **4** cases and Kirinyaga County **18%** or **6** cases. Other cases were reported in Nyamira **9%** or **3** cases while Embu and Busia Counties had **3%** each or **1** case each.

November and December were the counties with the highest number of cases with each recording **6 cases.** On the other extreme March and May recorded no cases of coffee theft.