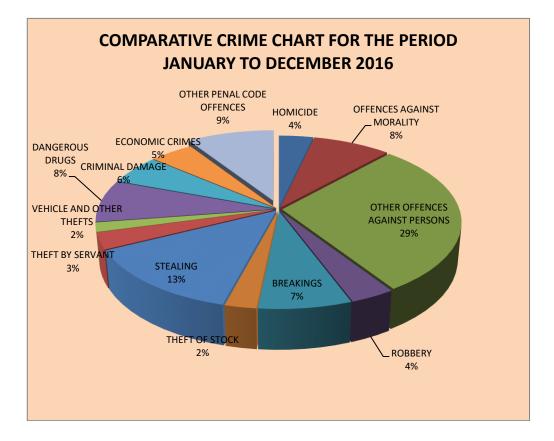

#### i) Crime analysis

In the year 2016 a total of **76,986** cases were reported to police as compared to **72,496** cases reported in 2015. This represented a **6%** increase. This increase was as a result of increases in cases under the categories of Vehicle and Other thefts by **244** cases or **22%**, Theft by Servant **256** cases or **12%**, Dangerous Drugs **635** or **11%**, Stealing **833** cases or **9%**, Criminal Damage **324** cases or **8%**, Economic crimes **259** cases or **8%**, Other Offences against Persons **1121** cases or **5%** and Homicide **103** cases or **4%**.

Decreases were however noted in the following categories of offences Robbery **168** cases or **6%** and Theft of Stock **43** cases or **2%**.

Among individual offences, increases were noted in: Arson 130 cases or 20%, House Breaking 173 cases or 8%, Obtaining by False Pretence 182 cases or 7%, Defilement by 106 cases or 2%, under the category of Dangerous drugs cases of Possession increased by 595 cases or 12% and Trafficking 102 cases or 25%. The increase in Dangerous drugs was due to change in tact.