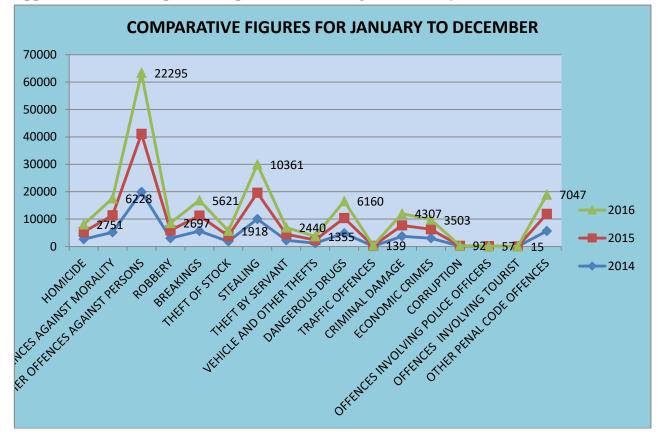

# Appendix 1: Comparative Crime figures for the Period s 2015/2016 INCREASES

| CREASES |  |
|---------|--|
| DENORO  |  |

| OFFENCES                       | 2015  | 2016  | DIFF | %DIFF |
|--------------------------------|-------|-------|------|-------|
| VEHICLE AND OTHER THEFTS       | 1111  | 1355  | 244  | 22    |
| CORRUPTION                     | 79    | 92    | 13   | 16    |
| TRAFFIC OFFENCES               | 120   | 139   | 19   | 16    |
| OTHER PENAL CODE OFFENCES      | 6223  | 7047  | 824  | 13    |
| THEFT BY SERVANT               | 2184  | 2440  | 256  | 12    |
| DANGEROUS DRUGS                | 5525  | 6160  | 635  | 11    |
| STEALING                       | 9528  | 10361 | 833  | 9     |
| CRIMINAL DAMAGE                | 3983  | 4307  | 324  | 8     |
| ECONOMIC CRIMES                | 3244  | 3503  | 259  | 8     |
| OTHER OFFENCES AGAINST PERSONS | 21174 | 22295 | 1121 | 5     |
| HOMICIDE                       | 2648  | 2751  | 103  | 4     |
| OFFENCES AGAINIST MORALITY     | 6164  | 6228  | 64   | 1     |
| BREAKINGS                      | 5591  | 5621  | 30   | 1     |

#### DECREASES

| OFFENCES                           | 2015 | 2016 | DIFF | %DIFF |
|------------------------------------|------|------|------|-------|
| THEFT OF STOCK                     | 1961 | 1918 | -43  | -2    |
| ROBBERY                            | 2865 | 2697 | -168 | -6    |
| OFFENCES INVOLVING POLICE OFFICERS | 71   | 57   | -14  | -20   |
| OFFENCES INVOLVING TOURIST         | 19   | 15   | -4   | -21   |

| OFFENCES                           | 2014  | 2015  | DIF.  | % DIFF | 2015  | 2016  | DIF. | % DIFF |
|------------------------------------|-------|-------|-------|--------|-------|-------|------|--------|
| HOMICIDE                           | 2649  | 2648  | -2019 | -43    | 2648  | 2751  | 103  | 3.89   |
| OFFENCES AGAINST MORALITY          | 5184  | 6164  | 987   | 19     | 6164  | 6228  | 64   | 1.04   |
| OTHER OFFENCES AGAINST PERSONS     | 19911 | 21174 | 1255  | 6      | 21174 | 22295 | 1121 | 5.29   |
| ROBBERY                            | 3011  | 2865  | -148  | -5     | 2865  | 2697  | -168 | -5.86  |
| BREAKINGS                          | 5656  | 5591  | -72   | -1     | 5591  | 5621  | 30   | 0.54   |
| THEFT OF STOCK                     | 1848  | 1961  | 113   | 6      | 1961  | 1918  | -43  | -2.19  |
| STEALING                           | 10042 | 9528  | -516  | -5     | 9528  | 10361 | 833  | 8.74   |
| THEFT BY SERVANT                   | 2279  | 2184  | -92   | -4     | 2184  | 2440  | 256  | 11.72  |
| VEHICLE AND OTHER THEFTS           | 1239  | 1111  | -130  | -10    | 1111  | 1355  | 244  | 21.96  |
| DANGEROUS DRUGS                    | 4850  | 5525  | 674   | 14     | 5525  | 6160  | 635  | 11.49  |
| TRAFFIC OFFENCES                   | 100   | 120   | 20    | 20     | 120   | 139   | 19   | 15.83  |
| CRIMINAL DAMAGE                    | 3708  | 3983  | 274   | 7      | 3983  | 4307  | 324  | 8.13   |
| ECONOMIC CRIMES                    | 3037  | 3244  | 205   | 7      | 3244  | 3503  | 259  | 7.98   |
| CORRUPTION                         | 144   | 79    | -59   | -43    | 79    | 92    | 13   | 16.46  |
| OFFENCES INVOLVING POLICE OFFICERS | 47    | 71    | 18    | 34     | 71    | 57    | -14  | -19.72 |
| OFFENCES INVOLVING TOURIST         | 21    | 19    | -2    | -10    | 19    | 15    | -4   | -21.05 |
| OTHER PENAL CODE OFFENCES          | 5650  | 6223  | 587   | 10     | 6223  | 7047  | 824  | 13.24  |
| TOTAL                              | 69376 | 72490 | 1095  | 2      | 72490 | 76986 | 4496 | 6      |