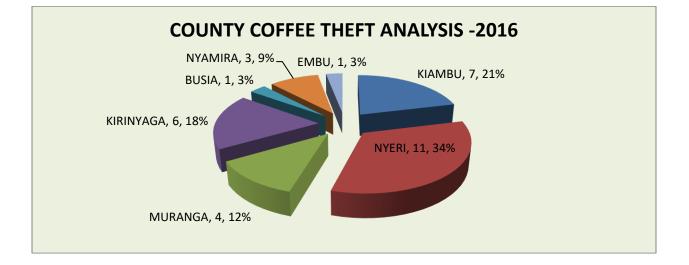

#### D. <u>COFFEE THEFT</u>

In the year under review a total of 33 cases of coffee theft were reported. Most of these cases were reported in the Central Region of the Republic. Nyeri County accounted for **34%** or **11** cases, Kiambu **21%** or **7** cases, Muranga **12%** or **4** cases and Kirinyaga County **18%** or **6** cases. Other cases were reported in Nyamira **9%** or **3** cases while Embu and Busia Counties had **3%** each or **1** case each.